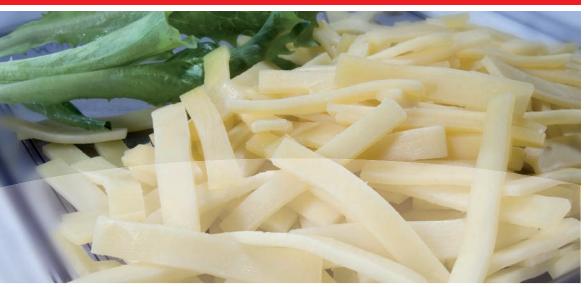

## The multifunctional cheese-cutting machine

The Cheesixx is the smallest model amongst the machines in the cheese processing product range. Whether you require small, medium-sized, or large dice, sticks or "flakes", or special shapes such as triangles or shreds, with its patented cutting technology, the Cheesixx handles all applications reliably and effectively.

## **Product features:**

- » magazine equipped with pneumatically powered chamber closing plate
- » Fully-sealed product loading chamber with open drainages
- » THC system for perfect shredding\*
- » Product pre loading position
- » Computer controlled with touch screen
- » Cutting sets for dices and sticks and other shapes
- » Cutting sets for shredding