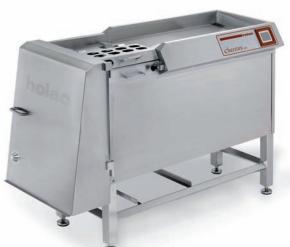

## »Cheesixx«

## The multifunctional cheese-cutting machine

The Cheesixx is the smallest model amongst the machines in the cheese processing product range. Whether you require small, medium-sized, or large dice, sticks or "flakes", or special shapes such as triangles or shreds, with its patented cutting technology, the Cheesixx handles all applications reliably and effectively.

## **Product features:**

- » magazine equipped with pneumatically powered chamber closing plate
- » Fully-sealed product loading chamber with open drainages
- » THC system for perfect shredding\*
- » Product pre loading position
- » Computer controlled with touch screen
- » Cutting sets for dices and sticks and other shapes
- » Cutting sets for shredding