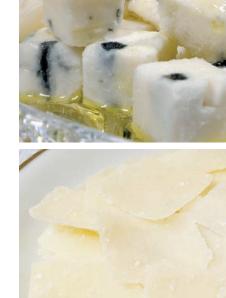

## The multifunctional cheese-cutting machine

The Cheesixx is the smallest model amongst the machines in the cheese processing product range. Whether you require small, medium-sized, or large dice, sticks or "flakes", or special shapes such as triangles or shreds, with its patented cutting technology, the Cheesixx handles all applications reliably and effectively.

## **Product features:**

- » magazine equipped with pneumatically powered chamber closing plate
- » Fully-sealed product loading chamber with open drainages
- » THC system for perfect shredding\*
- » Product pre loading position
- » Computer controlled with touch screen
- » Cutting sets for dices and sticks and other shapes
- » Cutting sets for shredding